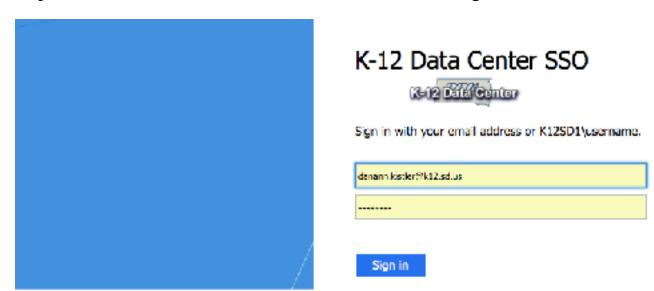

#### 5. Enter your state E-mail Address & Password. Click "Sign In."

6. "Catalog" will allow you to search & request books in our library.

"My Info" will show your items out, due dates, fines, holds, and recommended titles.