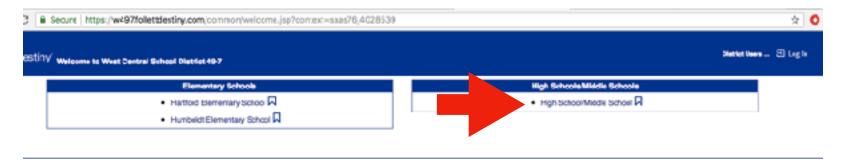

# 1. Go to the following website:



#### 2. Click on "Account Login"



### 3. Click on "High School / Middle School."



## 4. Choose Log In



#### 5. Enter your state E-mail Address & Password. Click "Sign In."



6. "Catalog" will allow you to search & request books in our library.

"My Info" will show your items out, due dates, fines, holds, and recommended titles.

| <b>foliett</b> Destiny | High Sah   | h School/Middle School    |            |
|------------------------|------------|---------------------------|------------|
|                        | Home       | Catalog                   | My Info    |
|                        | Status for | DaNann Kistler            |            |
| Patron Status          |            |                           |            |
| Resource Lists         |            |                           |            |
|                        |            | ems Out<br>rary Mate