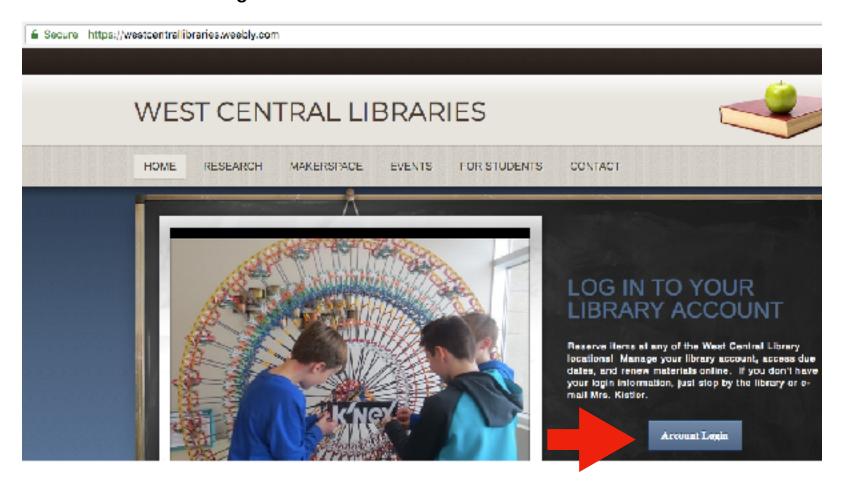

# 1. Go to the following website:



#### 2. Click on "Account Login"



### 3. Click on "High School / Middle School."



## 4. Choose Log In



#### 5. Enter your state E-mail Address & Password. Click "Sign In."



6. "Catalog" will allow you to search & request books in our library.

"My Info" will show your items out, due dates, fines, holds, and recommended titles.

| <b>foliett</b> Destiny | High Sah   | h School/Middle School    |            |
|------------------------|------------|---------------------------|------------|
|                        | Home       | Catalog                   | My Info    |
|                        | Status for | DaNann Kistler            |            |
| Patron Status          |            |                           |            |
| Resource Lists         |            |                           |            |
|